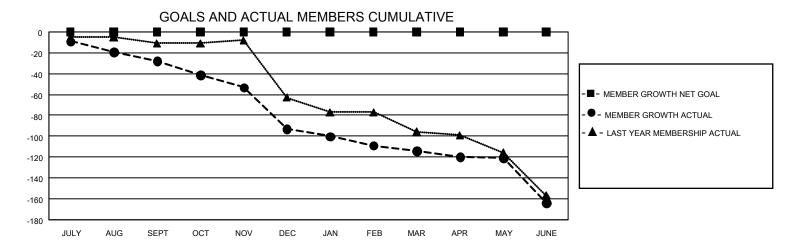

## GMT Constitutional Area 1, Group H

REPORT DOES NOT INCLUDE CLUBS IN UNDISTRICTED AREAS.

| Clubs         |               |             |               | Members               |                       |                         |                                                    |  |
|---------------|---------------|-------------|---------------|-----------------------|-----------------------|-------------------------|----------------------------------------------------|--|
|               | RESULTS FOR   | R 2020-2021 |               | RESULTS FOR 2020-2021 |                       |                         |                                                    |  |
| QUARTER       | NEW CLUB GOAL | NEW CLUBS   | DROPPED CLUBS | QUARTER MEMB          | ER GROWTH NET<br>GOAL | MEMBER GROWTH<br>ACTUAL | DROPPED<br>MEMBERS ACTUAL<br>(including transfers) |  |
| JULY/AUG/SEPT | 0             | 0           | 0             | JULY/AUG/SEPT         | 0                     | 22                      | 45                                                 |  |
| OCT/NOV/DEC   | 0             | 1           | 0             | OCT/NOV/DEC           | 0                     | 46                      | 103                                                |  |
| JAN/FEB/MAR   | 0             | 0           | 4             | JAN/FEB/MAR           | 0                     | 29                      | 45                                                 |  |
| APR/MAY/JUNE  | 0             | 0           | 0             | APR/MAY/JUNE          | 0                     | 39                      | 80                                                 |  |